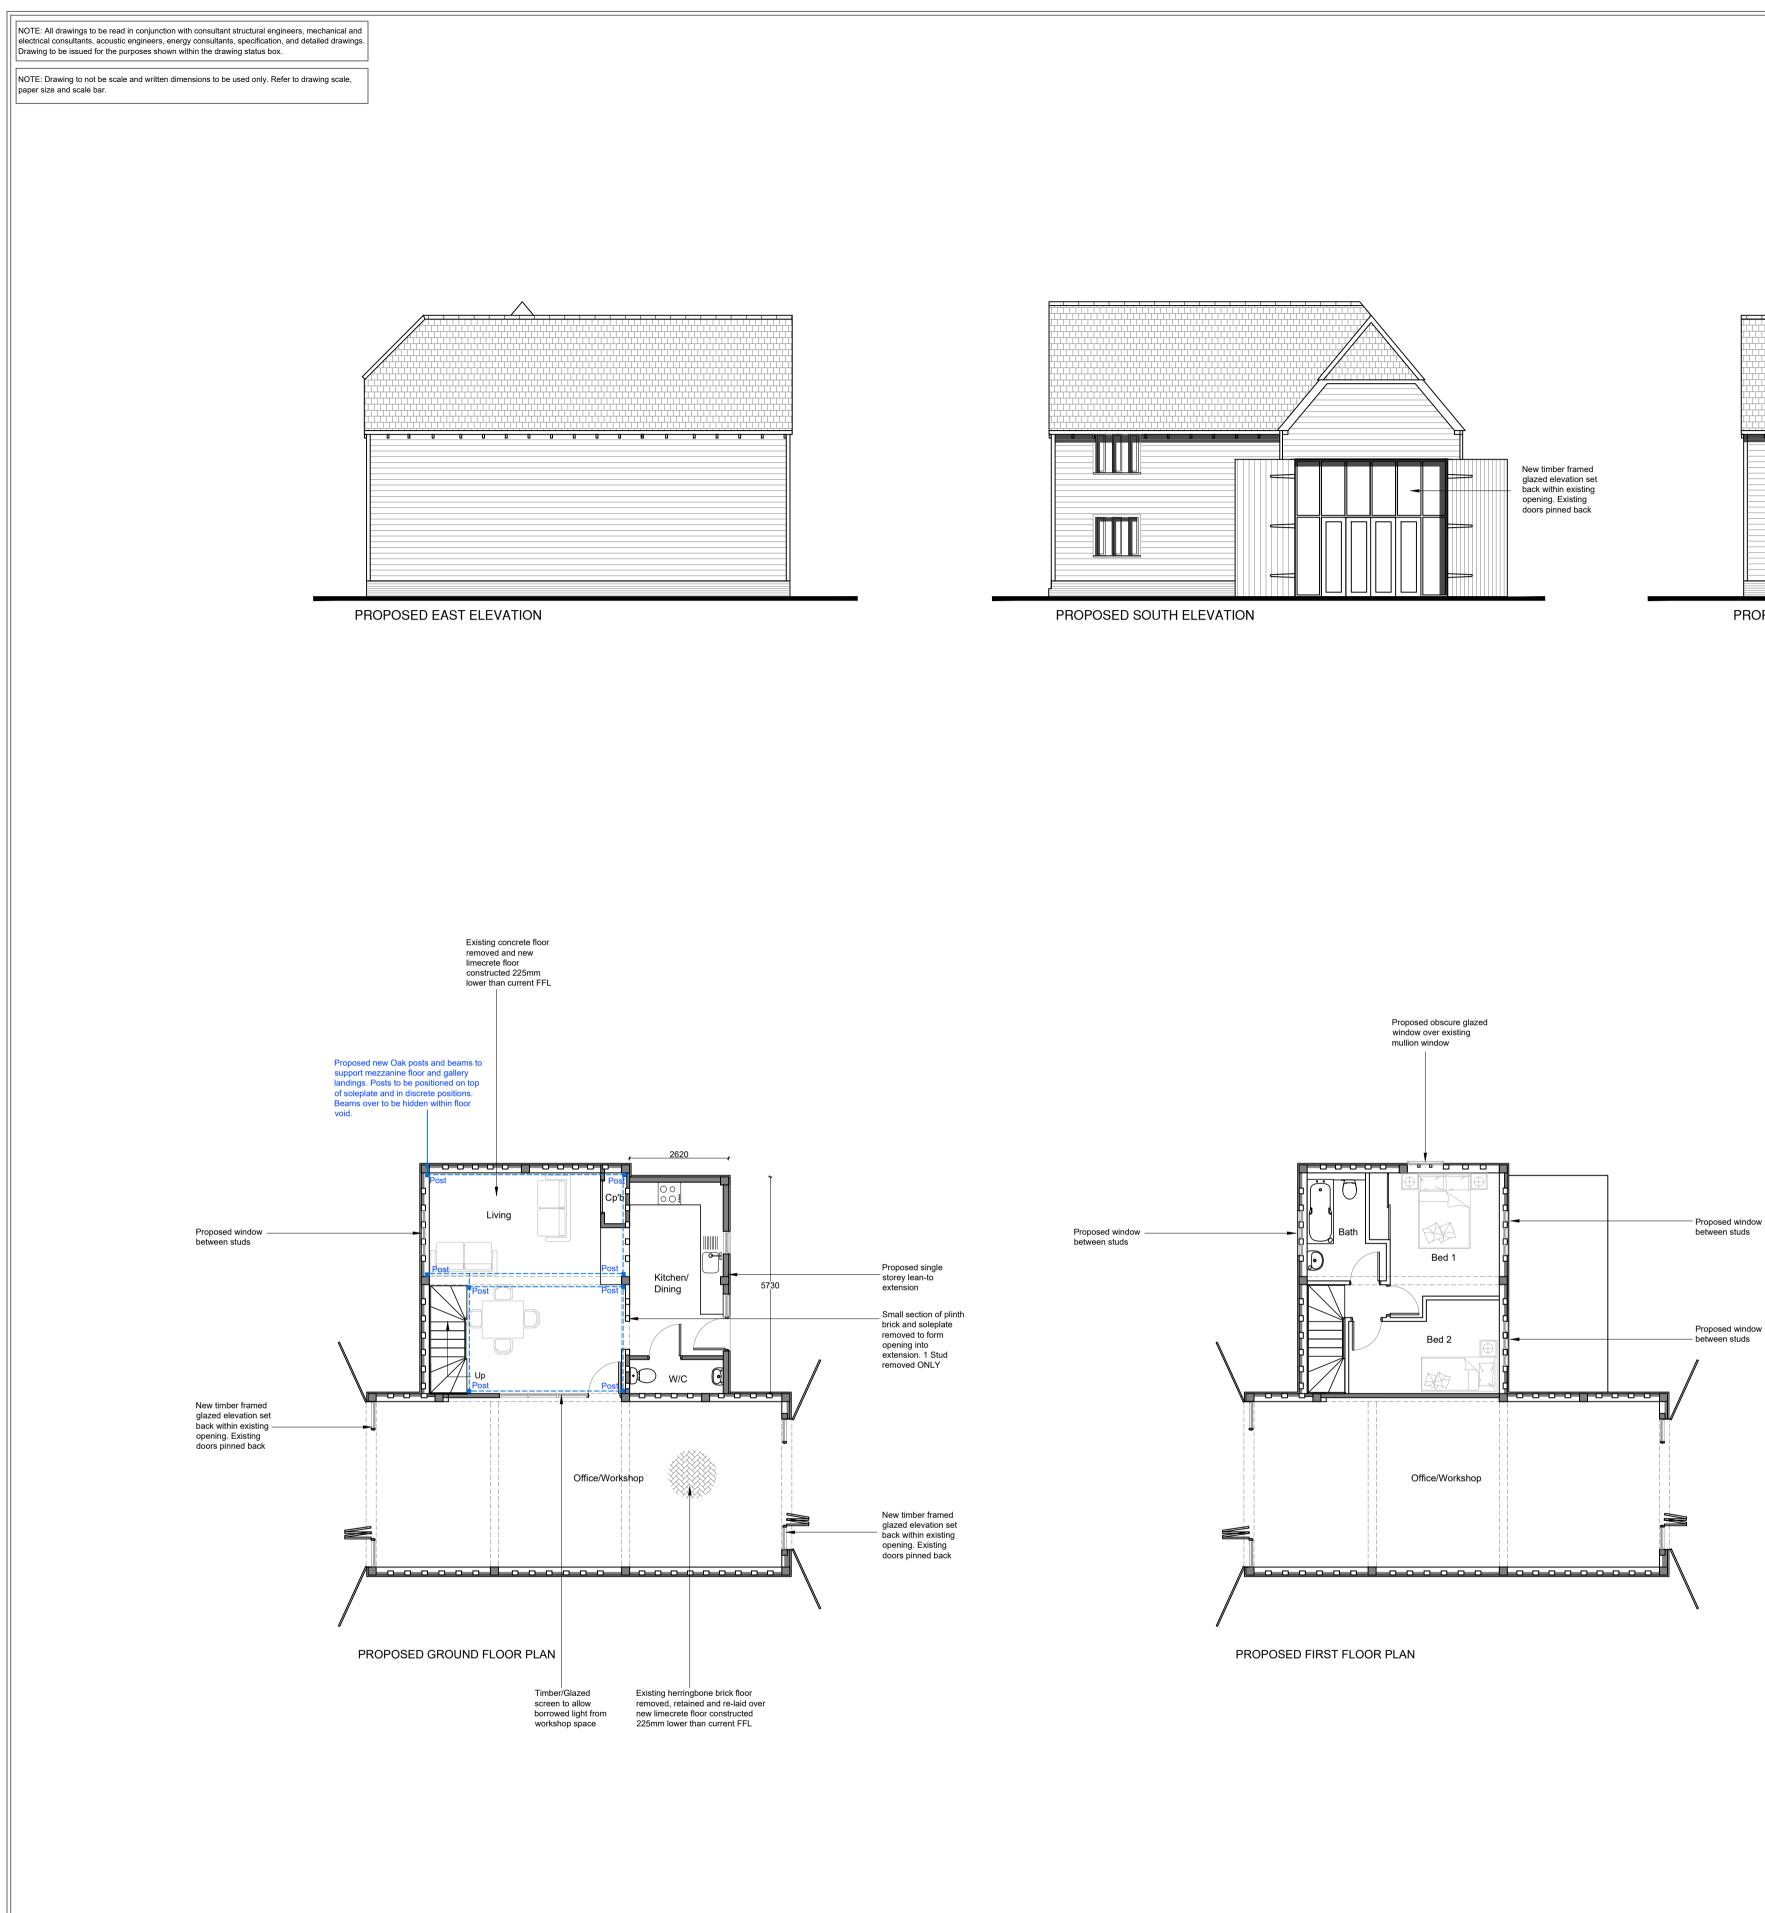

vation.co.uk<br>www.designandconservation.co.uk | © THIS DRAWING IS THE COPYRIGHT OF J BELL DESIGN AND CONSER<br>reproduced without their prior written consent. All dimensions are to be checke<br>work. Work only to figured dimensions. Any discrepancies are to be reported to | on site or in the workshop prior to commencing any |               |                        |  |  |
| C:\Users\jonbe\OneDrive - de                                                               | esignandconservation.co.uk\000 Projects\2022-632-Boultwood Farm, Stisted, Bra                                                                                                                                                    | aintree,CM77                                       | 8BY\DWG\Bouli | twood Farm PLANNING v2 |  |  |





PROPOSED WEST ELEVATION PROPOSED SINGLE STOREY EXTENSION



PROPOSED ROOF PLAN