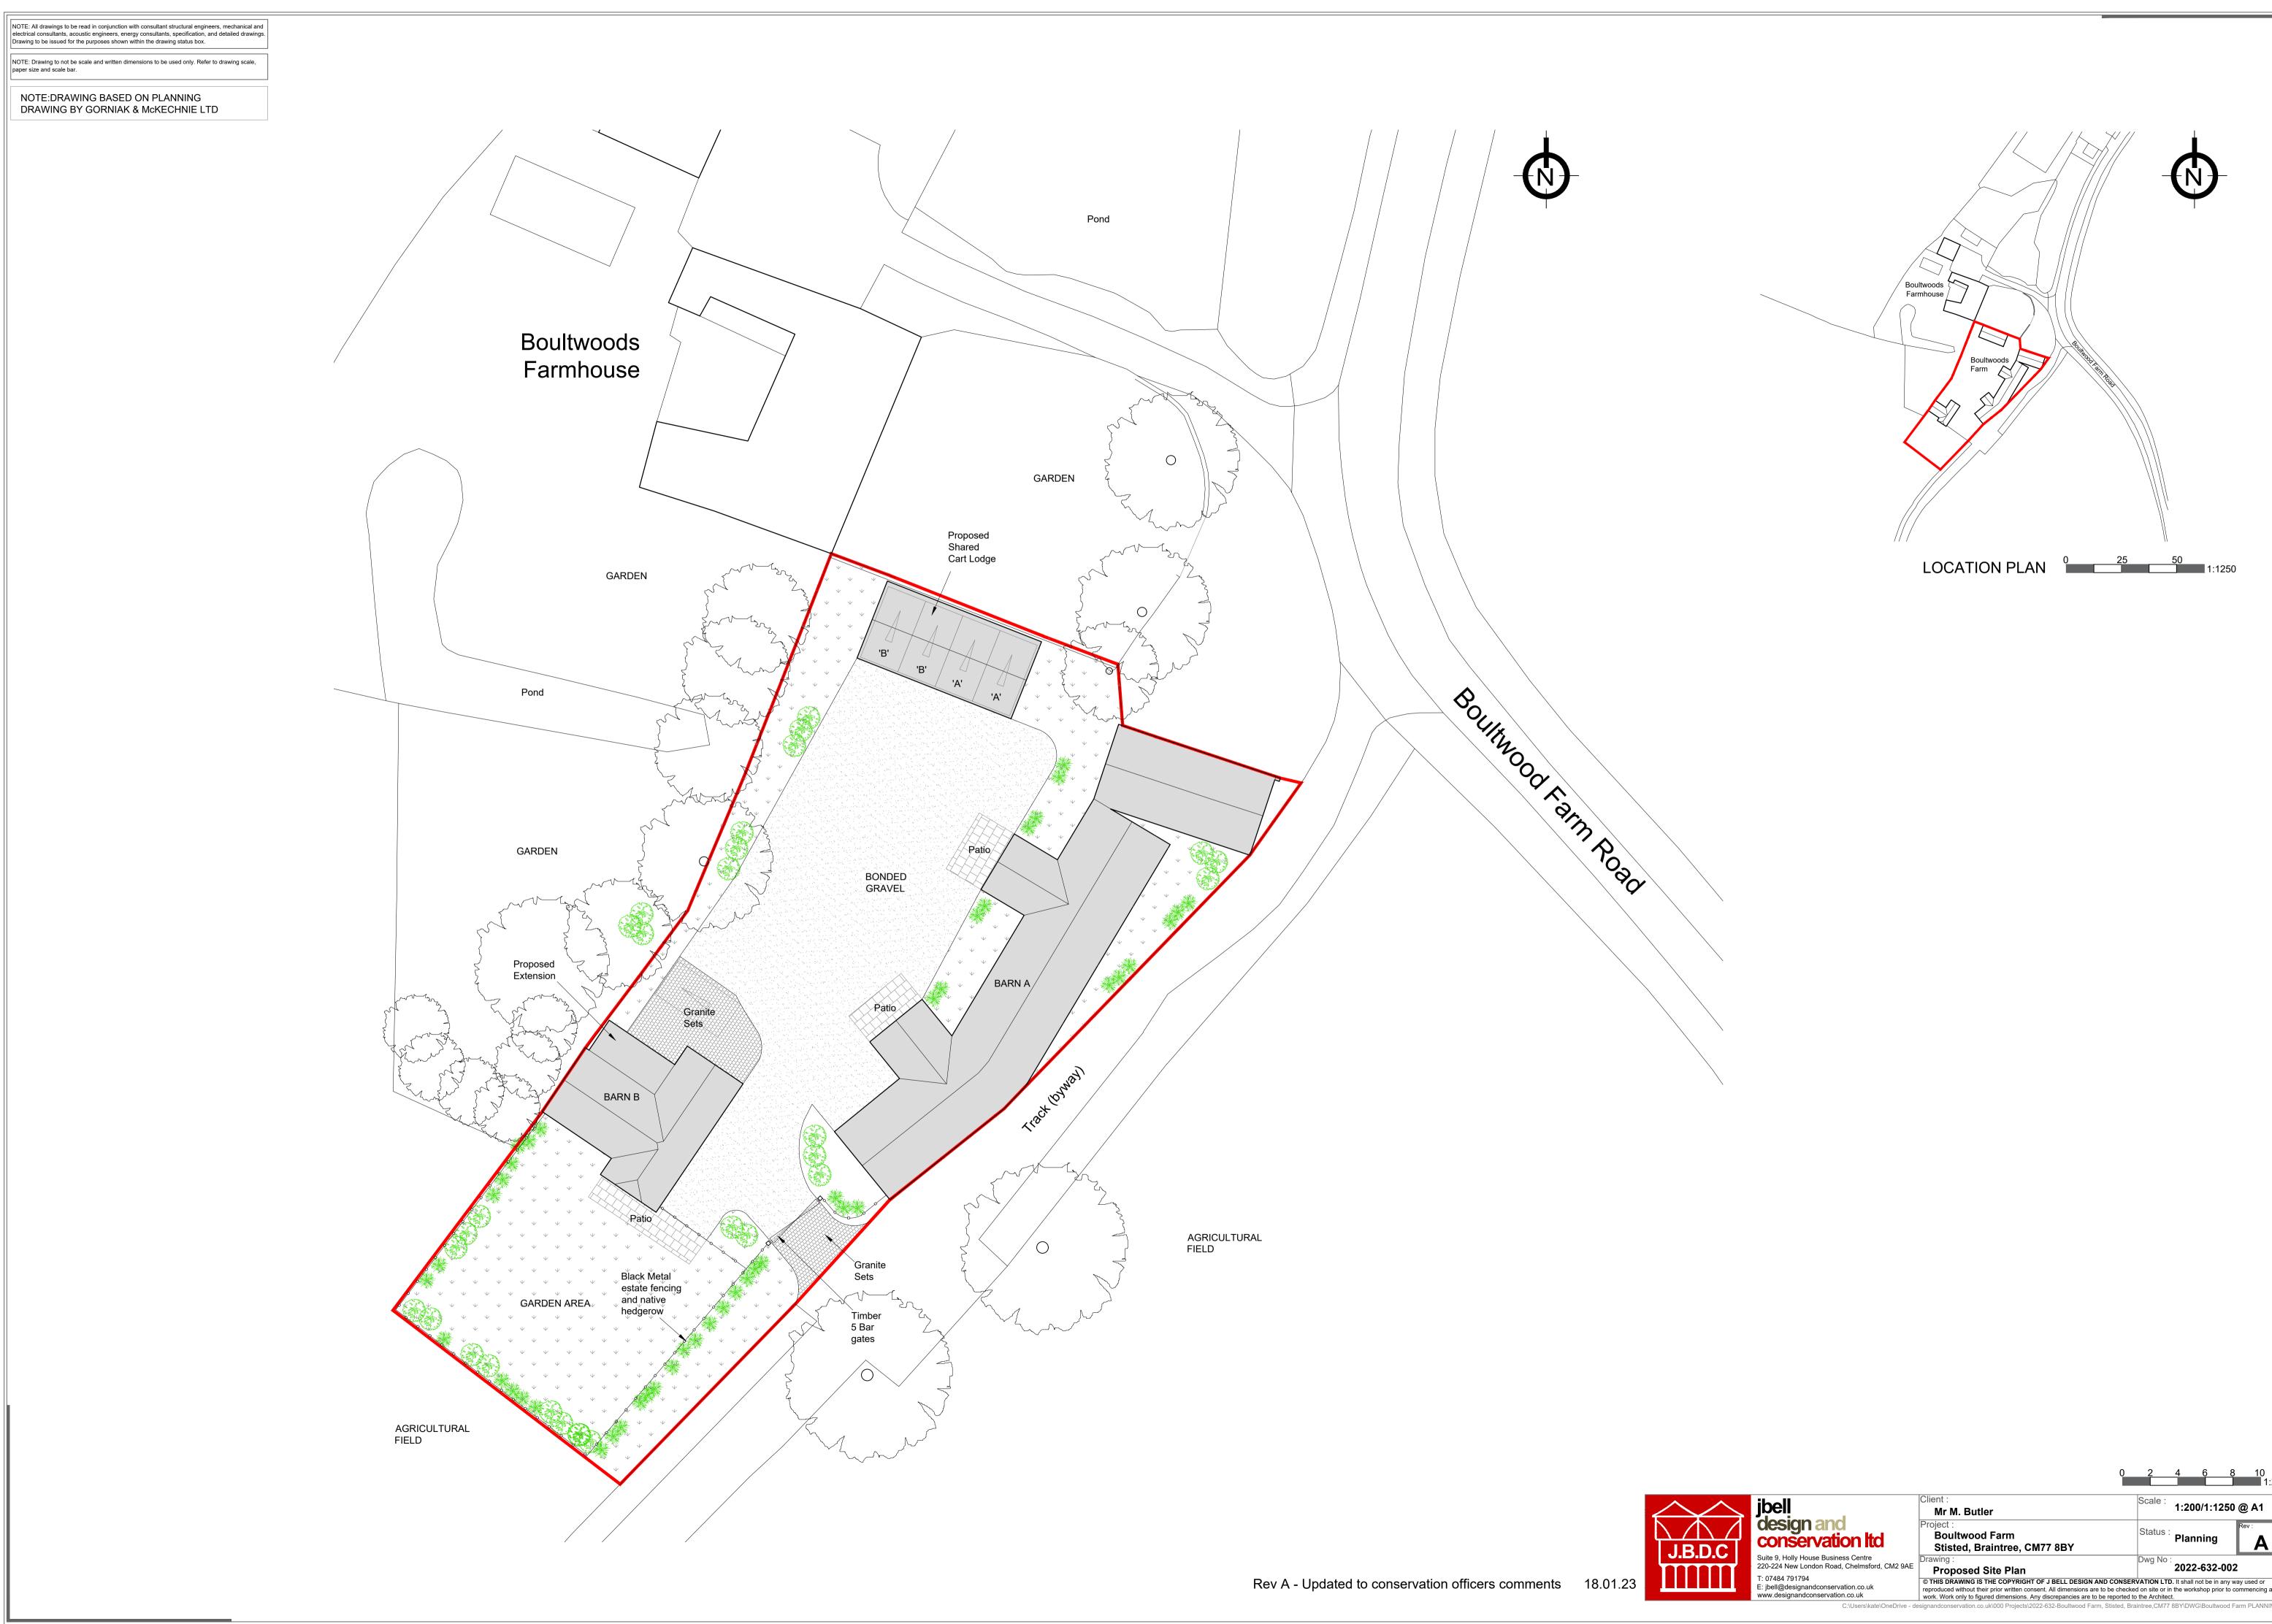

|                                                                                                                                                       |                                                                                                                                                      |                                                                                                                                                                                                                                                                                                                                      | 1:200                     |  |  |  |  |
|-------------------------------------------------------------------------------------------------------------------------------------------------------|------------------------------------------------------------------------------------------------------------------------------------------------------|--------------------------------------------------------------------------------------------------------------------------------------------------------------------------------------------------------------------------------------------------------------------------------------------------------------------------------------|---------------------------|--|--|--|--|
|                                                                                                                                                       | <b>jbell</b><br><b>design and</b><br><b>conservation ltd</b><br>Suite 9, Holly House Business Centre<br>220-224 New London Road, Chelmsford, CM2 9AE | Client :<br>Mr M. Butler                                                                                                                                                                                                                                                                                                             | Scale : 1:200/1:1250 @ A1 |  |  |  |  |
|                                                                                                                                                       |                                                                                                                                                      | Project :<br>Boultwood Farm<br>Stisted, Braintree, CM77 8BY                                                                                                                                                                                                                                                                          | Status : Planning         |  |  |  |  |
|                                                                                                                                                       |                                                                                                                                                      | Drawing :<br>Proposed Site Plan                                                                                                                                                                                                                                                                                                      | Dwg No :<br>2022-632-002  |  |  |  |  |
| E                                                                                                                                                     | F: 07484 791794<br>E: jbell@designandconservation.co.uk<br>www.designandconservation.co.uk                                                           | © THIS DRAWING IS THE COPYRIGHT OF J BELL DESIGN AND CONSERVATION LTD. It shall not be in any way use<br>reproduced without their prior written consent. All dimensions are to be checked on site or in the workshop prior to comme<br>work. Work only to figured dimensions. Any discrepancies are to be reported to the Architect. |                           |  |  |  |  |
| C:\Users\kate\OneDrive - designandconservation.co.uk\000 Projects\2022-632-Boultwood Farm, Stisted, Braintree,CM77 8BY\DWG\Boultwood Farm PLANNING v2 |                                                                                                                                                      |                                                                                                                                                                                                                                                                                                                                      |                           |  |  |  |  |