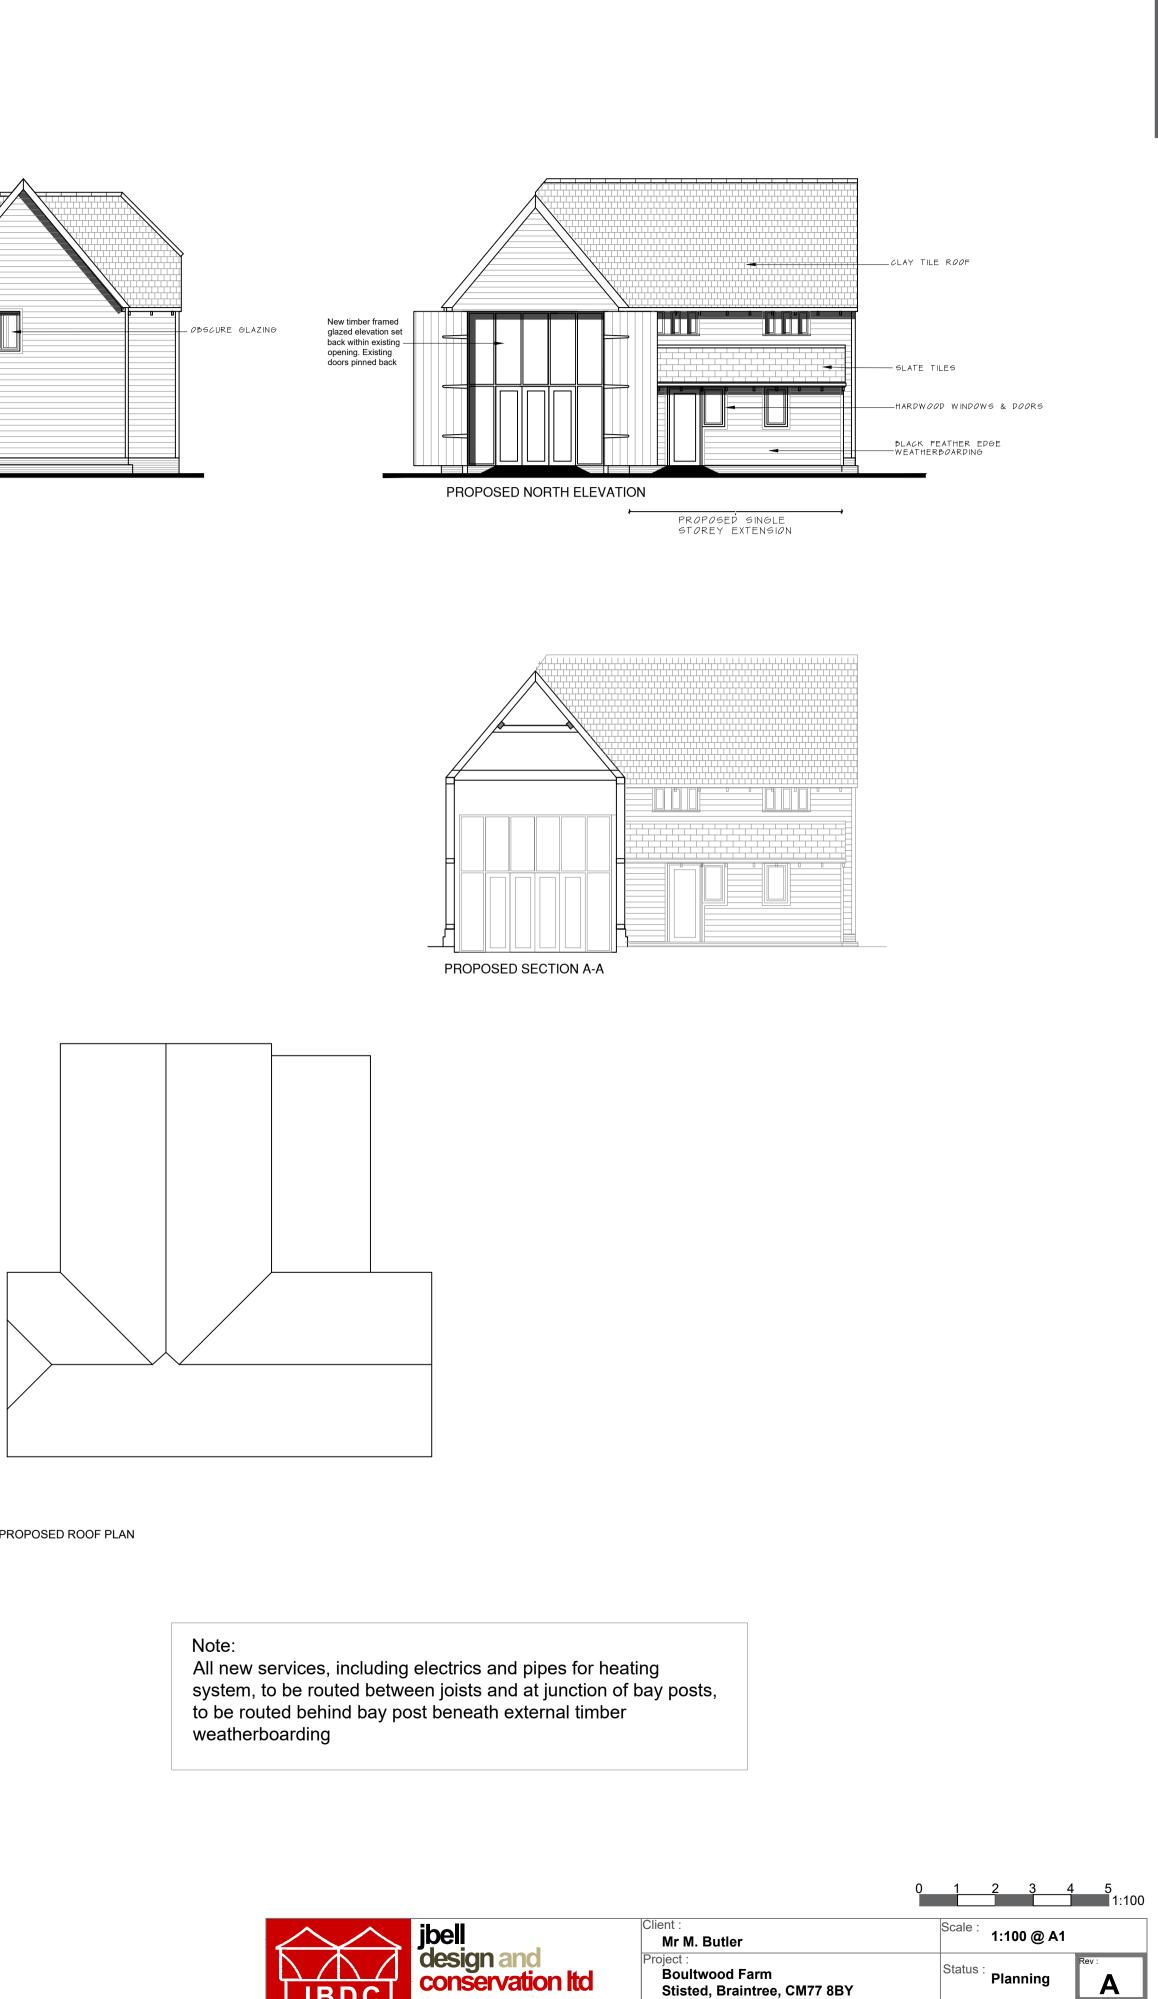

Note:

All new services, including electrics and pipes for heating system, to be routed between joists and at junction of bay posts, to be routed behind bay post beneath external timber weatherboarding

|                                                                                            | 0                                                                                                                                                                                                                                | 1                                                  | 2 3           | <u>4</u> 5<br>1:100    |  |  |
|--------------------------------------------------------------------------------------------|----------------------------------------------------------------------------------------------------------------------------------------------------------------------------------------------------------------------------------|----------------------------------------------------|---------------|------------------------|--|--|
| jbell                                                                                      | Client :<br>Mr M. Butler                                                                                                                                                                                                         | Scale :                                            | 1:100 @       | A1                     |  |  |
| jbell<br>design and<br>conservation Itd                                                    | Project :<br>Boultwood Farm<br>Stisted, Braintree, CM77 8BY                                                                                                                                                                      | Status :                                           | Planning      | g A                    |  |  |
| Suite 9, Holly House Business Centre<br>220-224 New London Road, Chelmsford, CM2 9AE       | Drawing :<br>Barn A - Proposed Ground Floor Plan                                                                                                                                                                                 | Dwg No :                                           | 2022-632      | 2-020                  |  |  |
| T: 07484 791794<br>E: jbell@designandconservation.co.uk<br>www.designandconservation.co.uk | © THIS DRAWING IS THE COPYRIGHT OF J BELL DESIGN AND CONSER<br>reproduced without their prior written consent. All dimensions are to be checke<br>work. Work only to figured dimensions. Any discrepancies are to be reported to | on site or in the workshop prior to commencing any |               |                        |  |  |
| C:\Users\jonbe\OneDrive - de                                                               | esignandconservation.co.uk\000 Projects\2022-632-Boultwood Farm, Stisted, Bra                                                                                                                                                    | aintree,CM77                                       | 8BY\DWG\Bouli | twood Farm PLANNING v2 |  |  |

PROPOSED WEST ELEVATION PROPOSED SINGLE STOREY EXTENSION

PROPOSED ROOF PLAN