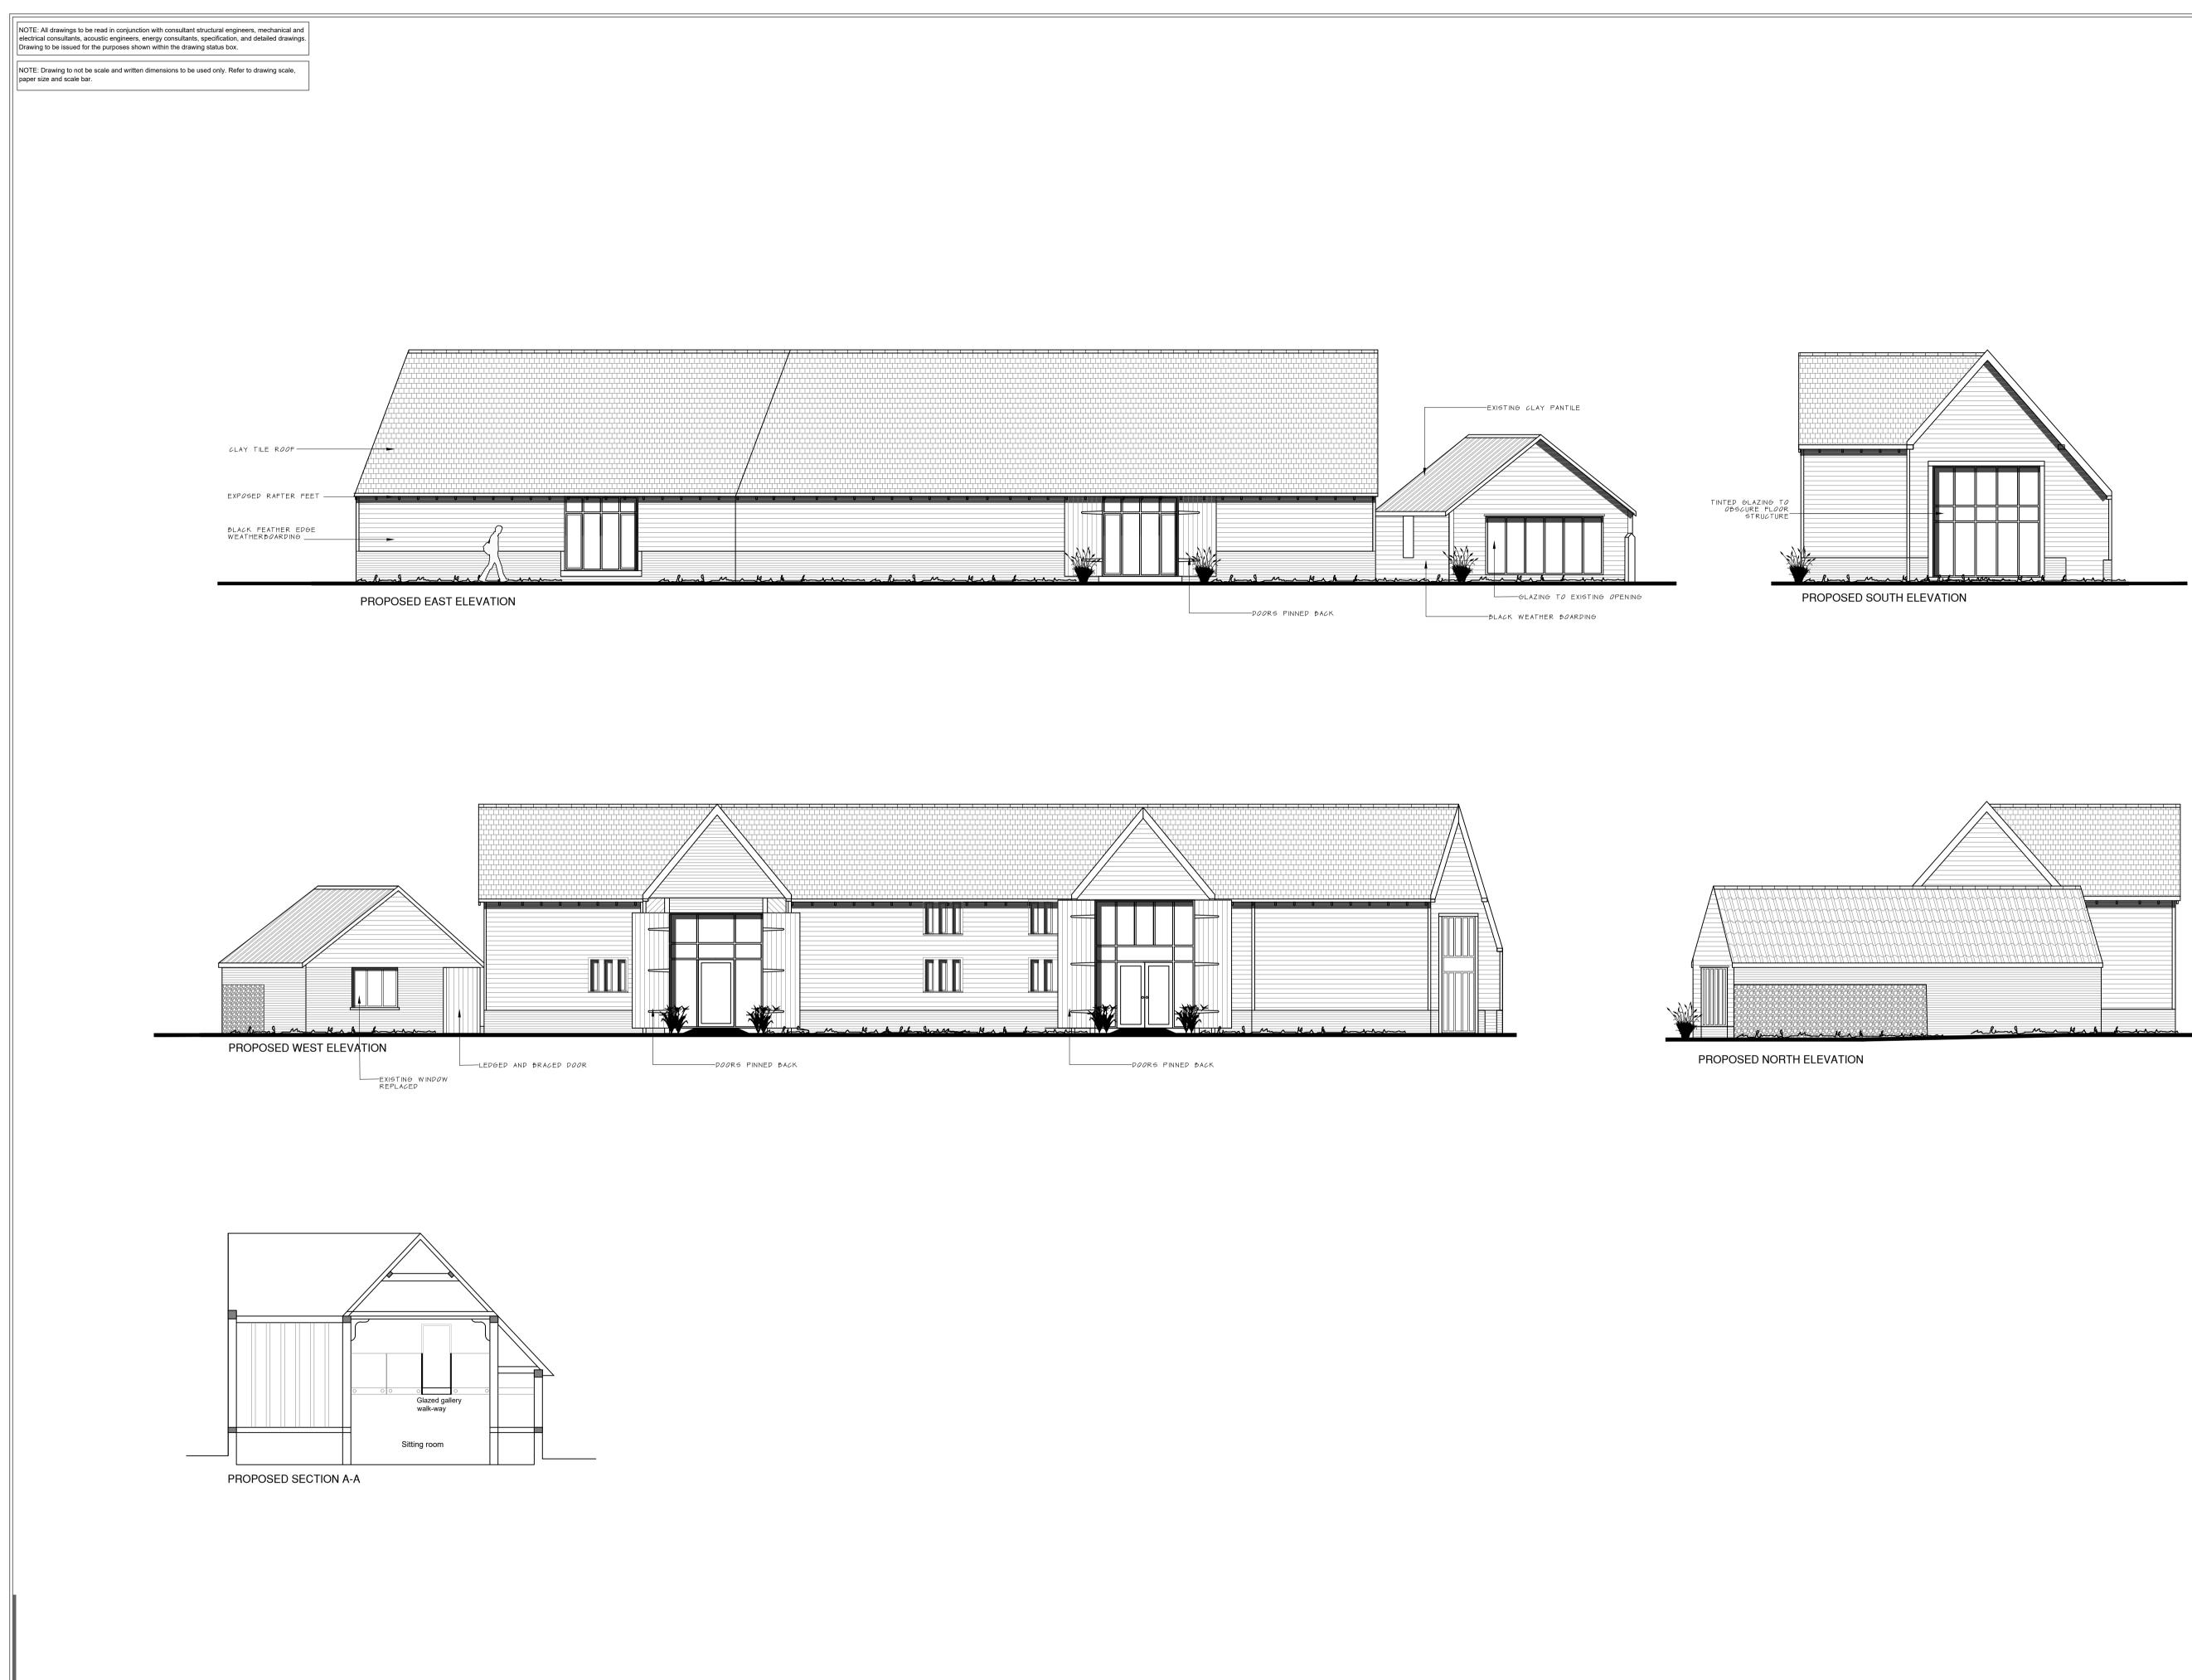

|   |                                                                                            | 0                                                                                                                                                                                                                                                                                                                                           | 1        | 2 3      | 4     | 5<br>1:100 |
|---|--------------------------------------------------------------------------------------------|---------------------------------------------------------------------------------------------------------------------------------------------------------------------------------------------------------------------------------------------------------------------------------------------------------------------------------------------|----------|----------|-------|------------|
| ] | IDell                                                                                      | Mr M. Butler                                                                                                                                                                                                                                                                                                                                | Scale :  | 1:100 @  | A1    |            |
|   | design and conservation Itd                                                                | Project :<br>Boultwood Farm<br>Stisted, Braintree, CM77 8BY                                                                                                                                                                                                                                                                                 | Status : | Planning | Rev   | Α          |
|   | Suite 9, Holly House Business Centre<br>220-224 New London Road, Chelmsford, CM2 9AE       | Drawing :<br>Barn A - Proposed Elevations & Section                                                                                                                                                                                                                                                                                         | Dwg No   | 2022-632 | 2-022 |            |
|   | T: 07484 791794<br>E: jbell@designandconservation.co.uk<br>www.designandconservation.co.uk | © THIS DRAWING IS THE COPYRIGHT OF J BELL DESIGN AND CONSERVATION LTD. It shall not be in any way used or reproduced without their prior written consent. All dimensions are to be checked on site or in the workshop prior to commencing any work. Work only to figured dimensions. Any discrepancies are to be reported to the Architect. |          |          |       |            |