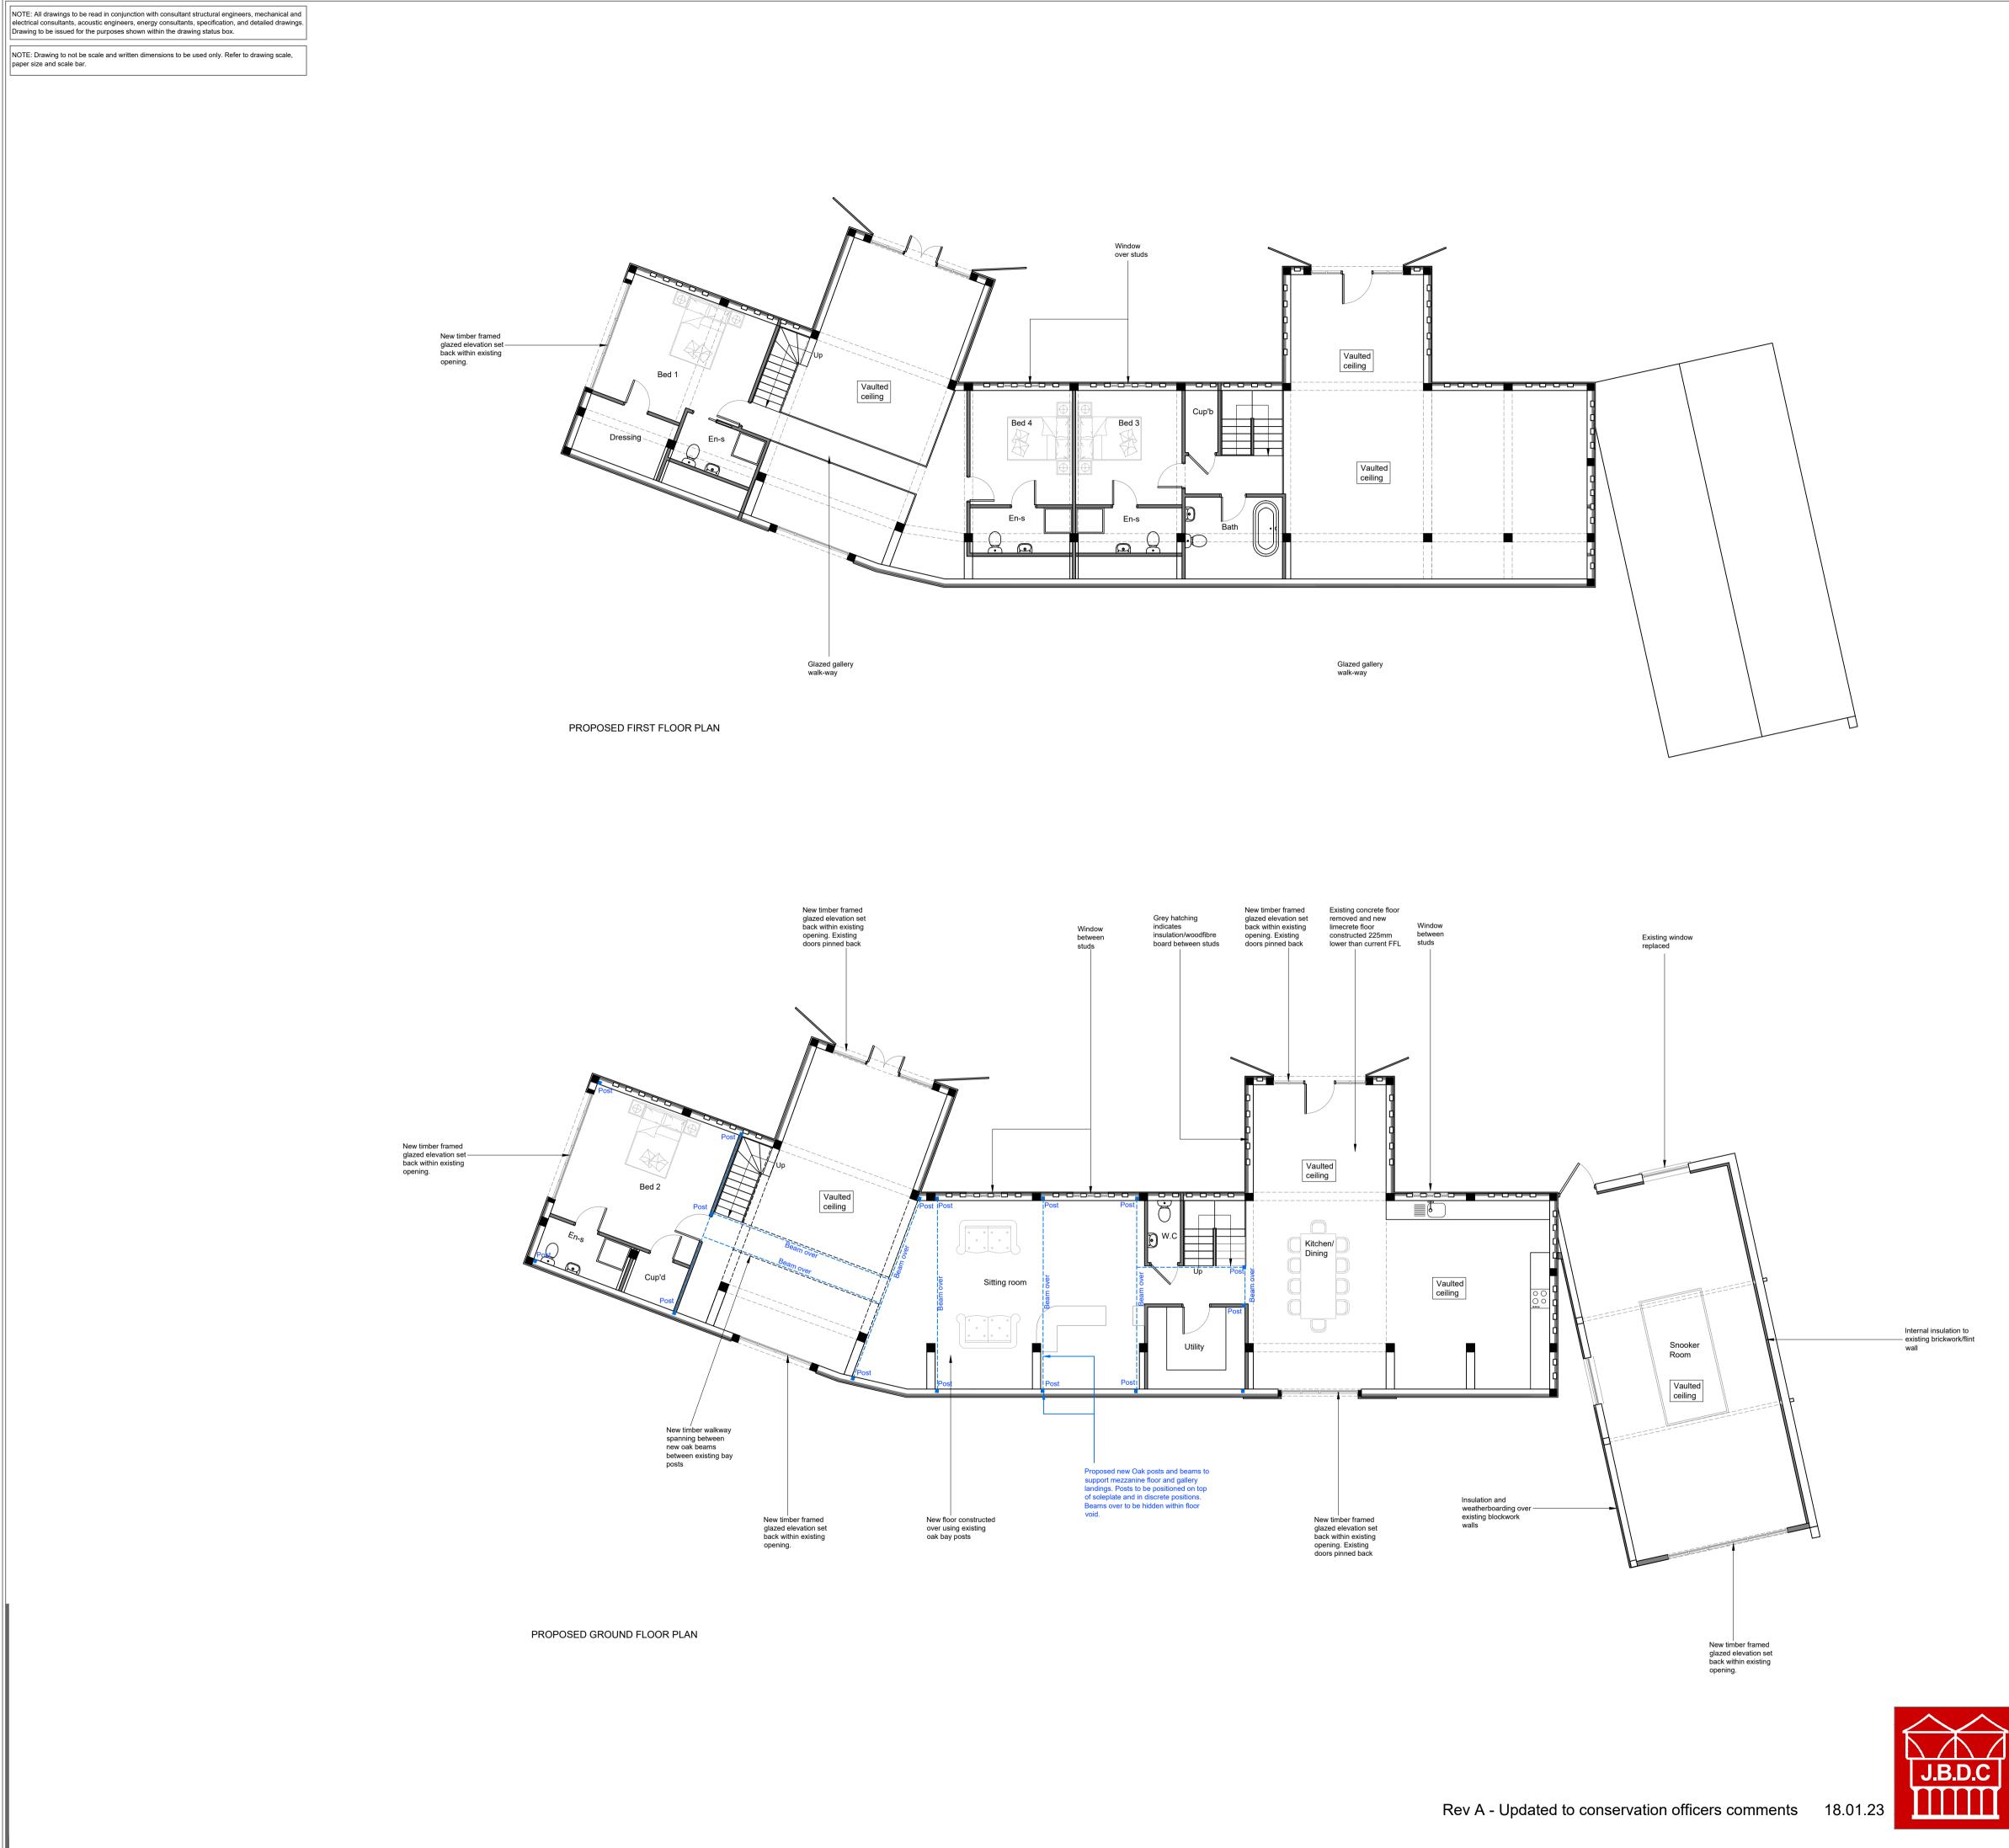

Note:

All new services, including electrics and pipes for heating system, to be routed between joists and at junction of bay posts, to be routed behind bay post beneath external timber weatherboarding

|                                                                                            | 0                                                                                                                                                                                                                                | 1                                                  | 2 3           | <u>4</u> 5<br>1:100    |  |  |
|--------------------------------------------------------------------------------------------|----------------------------------------------------------------------------------------------------------------------------------------------------------------------------------------------------------------------------------|----------------------------------------------------|---------------|------------------------|--|--|
| jbell                                                                                      | Client :<br>Mr M. Butler                                                                                                                                                                                                         | Scale :                                            | 1:100 @       | A1                     |  |  |
| jbell<br>design and<br>conservation Itd                                                    | Project :<br>Boultwood Farm<br>Stisted, Braintree, CM77 8BY                                                                                                                                                                      | Status :                                           | Planning      | g A                    |  |  |
| Suite 9, Holly House Business Centre<br>220-224 New London Road, Chelmsford, CM2 9AE       | Drawing :<br>Barn A - Proposed Ground Floor Plan                                                                                                                                                                                 | Dwg No :                                           | 2022-632      | 2-020                  |  |  |
| T: 07484 791794<br>E: jbell@designandconservation.co.uk<br>www.designandconservation.co.uk | © THIS DRAWING IS THE COPYRIGHT OF J BELL DESIGN AND CONSER<br>reproduced without their prior written consent. All dimensions are to be checke<br>work. Work only to figured dimensions. Any discrepancies are to be reported to | on site or in the workshop prior to commencing any |               |                        |  |  |
| C:\Users\jonbe\OneDrive - de                                                               | esignandconservation.co.uk\000 Projects\2022-632-Boultwood Farm, Stisted, Bra                                                                                                                                                    | aintree,CM77                                       | 8BY\DWG\Bouli | twood Farm PLANNING v2 |  |  |