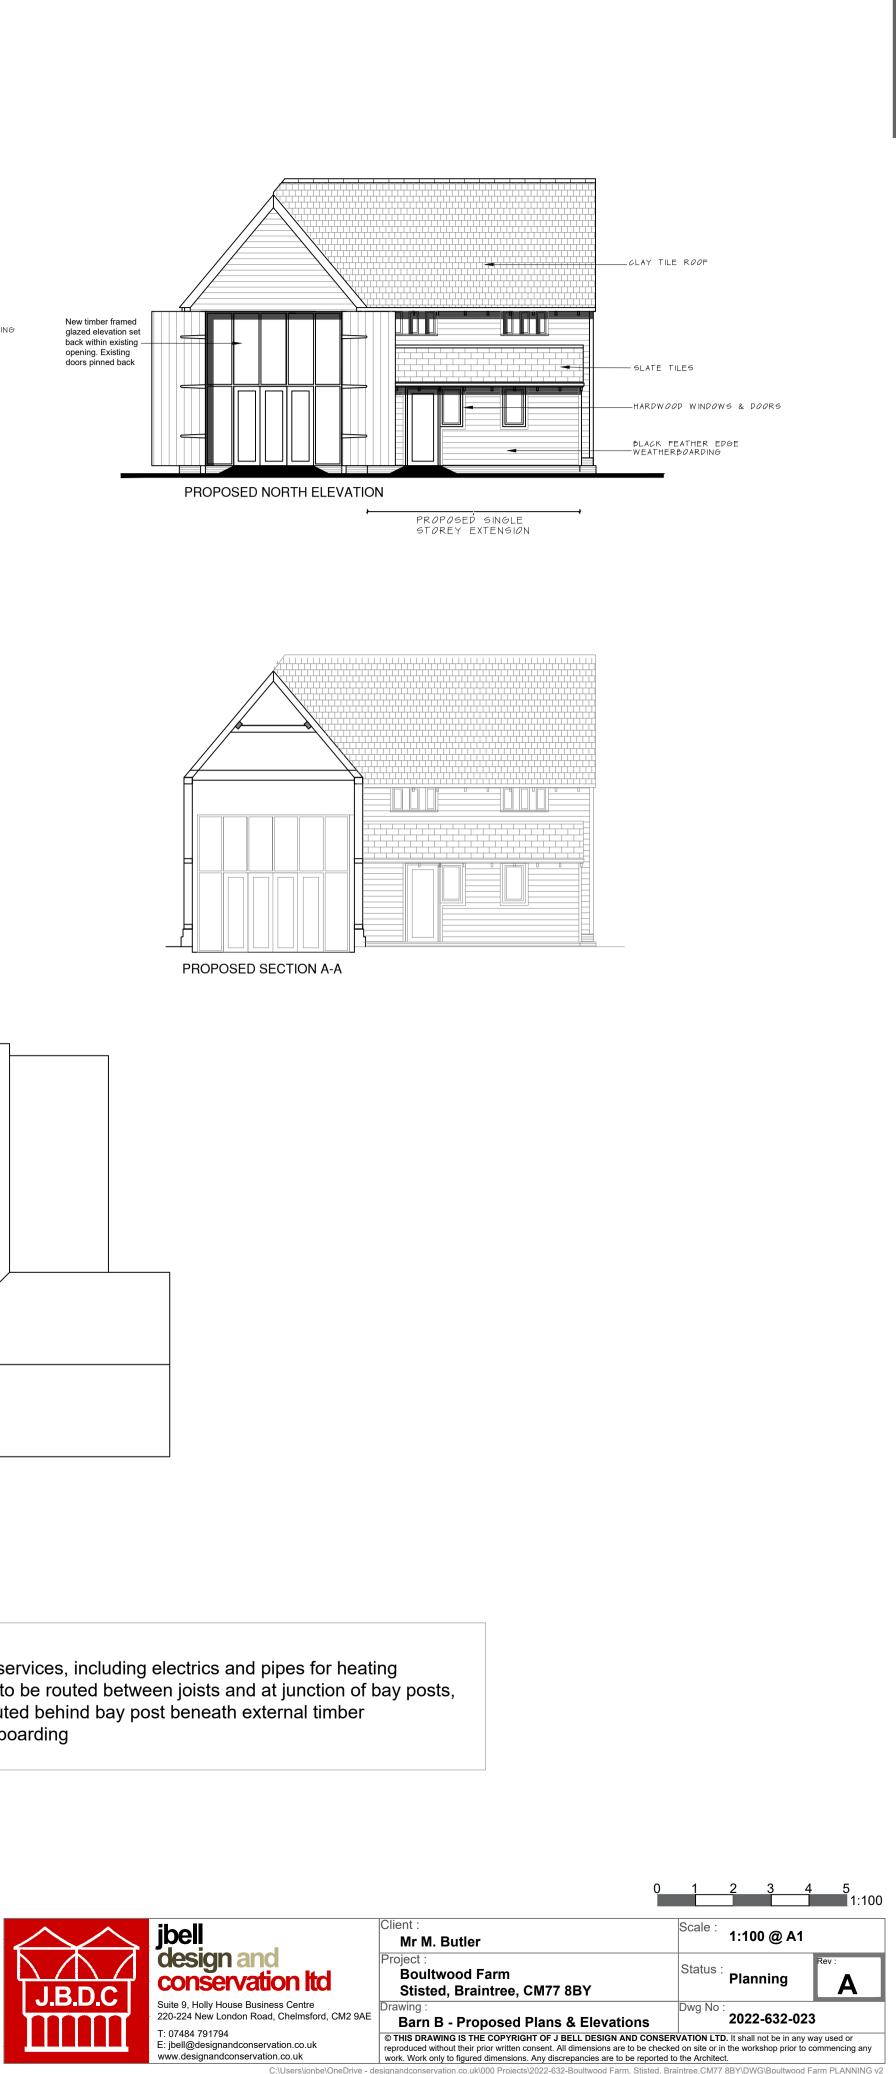

|   |                                                                                            | 0                                                                                                                                                                                                                                                                                                                                           | 1        | 2 3      | 4     | 5<br>1:100 |
|---|--------------------------------------------------------------------------------------------|---------------------------------------------------------------------------------------------------------------------------------------------------------------------------------------------------------------------------------------------------------------------------------------------------------------------------------------------|----------|----------|-------|------------|
| ] | IDell                                                                                      | Mr M. Butler                                                                                                                                                                                                                                                                                                                                | Scale :  | 1:100 @  | A1    |            |
|   | design and conservation Itd                                                                | Project :<br>Boultwood Farm<br>Stisted, Braintree, CM77 8BY                                                                                                                                                                                                                                                                                 | Status : | Planning | Rev   | Α          |
|   | Suite 9, Holly House Business Centre<br>220-224 New London Road, Chelmsford, CM2 9AE       | Drawing :<br>Barn A - Proposed Elevations & Section                                                                                                                                                                                                                                                                                         | Dwg No   | 2022-632 | 2-022 |            |
|   | T: 07484 791794<br>E: jbell@designandconservation.co.uk<br>www.designandconservation.co.uk | © THIS DRAWING IS THE COPYRIGHT OF J BELL DESIGN AND CONSERVATION LTD. It shall not be in any way used or reproduced without their prior written consent. All dimensions are to be checked on site or in the workshop prior to commencing any work. Work only to figured dimensions. Any discrepancies are to be reported to the Architect. |          |          |       |            |

Note:

All new services, including electrics and pipes for heating system, to be routed between joists and at junction of bay posts, to be routed behind bay post beneath external timber weatherboarding

|                                                                                            | 0                                                                                                                                                                                                                                | 1                                                  | 2 3           | <u>4</u> 5<br>1:100    |  |  |
|--------------------------------------------------------------------------------------------|----------------------------------------------------------------------------------------------------------------------------------------------------------------------------------------------------------------------------------|----------------------------------------------------|---------------|------------------------|--|--|
| jbell                                                                                      | Client :<br>Mr M. Butler                                                                                                                                                                                                         | Scale :                                            | 1:100 @       | A1                     |  |  |
| jbell<br>design and<br>conservation Itd                                                    | Project :<br>Boultwood Farm<br>Stisted, Braintree, CM77 8BY                                                                                                                                                                      | Status :                                           | Planning      | g A                    |  |  |
| Suite 9, Holly House Business Centre<br>220-224 New London Road, Chelmsford, CM2 9AE       | Drawing :<br>Barn A - Proposed Ground Floor Plan                                                                                                                                                                                 | Dwg No :                                           | 2022-632      | 2-020                  |  |  |
| T: 07484 791794<br>E: jbell@designandconservation.co.uk<br>www.designandconservation.co.uk | © THIS DRAWING IS THE COPYRIGHT OF J BELL DESIGN AND CONSER<br>reproduced without their prior written consent. All dimensions are to be checke<br>work. Work only to figured dimensions. Any discrepancies are to be reported to | on site or in the workshop prior to commencing any |               |                        |  |  |
| C:\Users\jonbe\OneDrive - de                                                               | esignandconservation.co.uk\000 Projects\2022-632-Boultwood Farm, Stisted, Bra                                                                                                                                                    | aintree,CM77                                       | 8BY\DWG\Bouli | twood Farm PLANNING v2 |  |  |